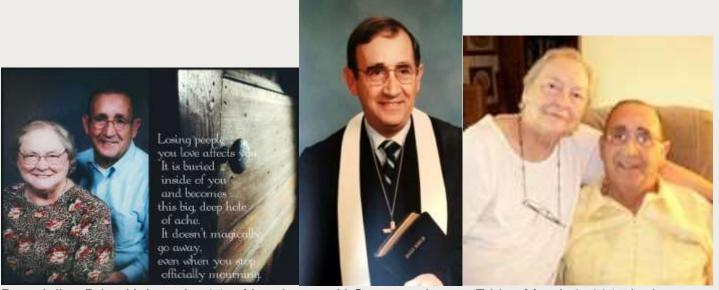

## REV/MTC(SS) JULLIAN BRICE HELMS JR. MTC(SS) G Comm/Plank Owner 65-67 Eternal Patrol 3 March 2017

JB was a member-at-large of the United States Submarine Veterans joining in 2005 and becoming a Life Member in 2009, a member of Holland Club due to being qualified in Submarines for over 50 years, and a Lifetime member of 655 Association as of 2007 where he served as our Chaplain. He attended most of the Association reunions and was in attendance at the Reunion in Charleston last October. He was ordained as a minister after retiring from the Navy.

Our warmest condolences to friends and family of the passing of JB Helms. FTC(SS) Helms was on the Gold Commissioning Crew and was a friend of everyone who ever met him. Our greatest joy was his presence at our last All Crew Reunion in Charleston last October. He will be remembered by all who knew him. Sailor...Rest your oars.

Loree Riggs

USS Henry L Stimson Association

Rev. Julian Brice Helms, Jr., 84, of Lumberton, N.C., passed away Friday March 3, 2017 in the Southeastern Regional Medical Center. His funeral service will be 11:00AM Monday, March 6, 2017 at Chestnut Street United Methodist Church in Lumberton, N.C. with Rev. Herbert Lowry, Jr. officiating. Burial will follow at 3:00PM at the Concord Baptist Church cemetery in Magnolia, N.C. The family will receive friends on Monday from 9:00AM until 11:00AM at Chestnut Street United Methodist Church.