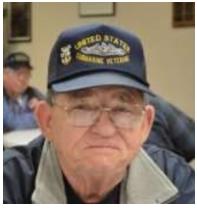

Newell is survived by his loving wife Dorothy Campbell; his daughter Theresa Young (Robert); 9 grandchildren; and 14 great grandchildren.

Newell was Veteran who served in the United States Navy for 30 years and retired as a Command Master Chief. He worked on many Submarines as the Chief of the Boat. In his free time Newell loved bass fishing, watching Nascar races, playing the slot machines, and the Ohio State Buckeyes were his team. After retiring from the military Newell ran the N.C.O.A and was a member of the Sub. Vets group. Newell will forever be loved and missed by those who knew him.